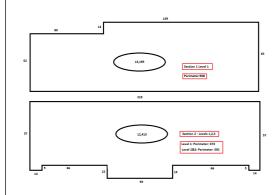

## **SECTION Section 1**

Section - Structure Type 8 Struct. Steel Frame (Average Quality)

## FLOOR NAME: Ground

| Floor Square Feet                                                | 12,413SqFt  |
|------------------------------------------------------------------|-------------|
| Floor Perimeter                                                  | 369LnFt     |
| Structural Shell Cost                                            | \$1,077,727 |
| 355 - Medical, Hospital, 12,413 SqFt (Average Quality)           | \$2,403,768 |
| Floor Level Cost - Ground                                        | \$3,481,495 |
| FLOOR NAME: 2nd                                                  |             |
| Floor Square Feet                                                | 12,413SqFt  |
| Floor Perimeter                                                  | 367LnFt     |
| Structural Shell Cost                                            | \$883,031   |
| 355 - Medical, Hospital, 12,413 SqFt (Average Quality)           | \$2,382,026 |
| Floor Level Cost - 2nd                                           | \$3,265,057 |
| FLOOR NAME: 3rd                                                  |             |
| Floor Square Feet                                                | 12,413SqFt  |
| Floor Perimeter                                                  | 367LnFt     |
| Structural Shell Cost                                            | \$883,031   |
| 355 - Medical, Hospital, 12,413 SqFt (Average Quality)           | \$2,382,026 |
| Floor Level Cost - 3rd                                           | \$3,265,057 |
| SECTION Section 2                                                |             |
| Section - Structure Type 8 Struct. Steel Frame (Average Quality) |             |

| FLOOR NAME: Ground                                                                                                                           |              |
|----------------------------------------------------------------------------------------------------------------------------------------------|--------------|
| Floor Square Feet                                                                                                                            | 13,195SqFt   |
| Floor Perimeter                                                                                                                              | 369LnFt      |
| Structural Shell Cost                                                                                                                        | \$1,129,096  |
| 355 - Medical, Hospital, 13,195 SqFt (Average Quality)                                                                                       | \$2,530,555  |
| Floor Level Cost - Ground                                                                                                                    | \$3,659,651  |
| SUMMARY OF RCN CALCULATIONS                                                                                                                  |              |
| Section: Section 1, Floor: Ground Cost                                                                                                       | \$3,481,495  |
| Section: Section 1, Floor: 2nd Cost                                                                                                          | \$3,265,057  |
| Section: Section 1, Floor: 3rd Cost                                                                                                          | \$3,265,057  |
| Section: Section 2, Floor: Ground Cost                                                                                                       | \$3,659,651  |
| Building Total                                                                                                                               | \$13,671,260 |
| EXTRA FEATURES                                                                                                                               |              |
| CANOPIES: 1395SqFt - Good quality, underside of good material, cantilevered from building or supported by steel posts, 6' - 12' metal fascia | \$42,513     |
| CANOPIES: 1395SqFt - Add canopy lights, typical recessed spots                                                                               | \$4,791      |
| CANOPIES: 1080SqFt - Good quality, underside of good material, cantilevered from building or supported by steel posts, 6' - 12' metal fascia | \$32,913     |
| CANOPIES: 1080SgFt - Add canopy lights, typical recessed spots                                                                               | \$3,709      |
| CANOPIES: 728SqFt - Good quality, underside of good material, cantilevered from building or supported by steel posts, 6' - 12' metal fascia  | \$22,186     |
| CANOPIES: 728SqFt - Add canopy lights, typical recessed spots                                                                                | \$2,500      |
| PARKING LOT PAVING: 728SqFt - Concrete, 6" paving over 6" base, 4" x 4" #10 mesh reinforcing                                                 | \$5,309      |
| PARKING LOT PAVING: 80760SqFt - Asphalt, 6" paving over 6" base                                                                              | \$523,050    |
| PARKING LOT ACCESSORIES: 17Count - Lighting, mercury vapor, 1-fixture 16 ft. pole, 400 watt                                                  | \$64,836     |
| PARKING LOT ACCESSORIES: 21Count - Lighting, mercury vapor, 2-fixture 16 ft. pole, 1000 watt                                                 | \$135,875    |
| PARKING LOT PAVING: 1250SqFt - Concrete, 6" paving over 6" base, 4" x 4" #10 mesh reinforcing                                                | \$9,116      |
| MASONRY WALLS - EXTERIOR: 919LnFt - 8' high exterior block walls around loading wells, trash containers, etc                                 | \$86,572     |
| FENCING: 610LnFt - Chain link, 9 gauge, 2-3/8" posts at 10', top rail, to 6' high galvanized                                                 | \$8,251      |
| FENCING: 167LnFt - Chain link, 9 gauge, 2-3/8" posts at 10', top rail, 8' high galvanized                                                    | \$2,823      |
| MANUAL ENTRY: Wrought Iron Fence                                                                                                             | \$700        |
| Extra Features Total                                                                                                                         | \$945,144    |
| Building Total Replacement Cost New (RCN), Quality and Location Adjusted                                                                     | \$14,616,404 |